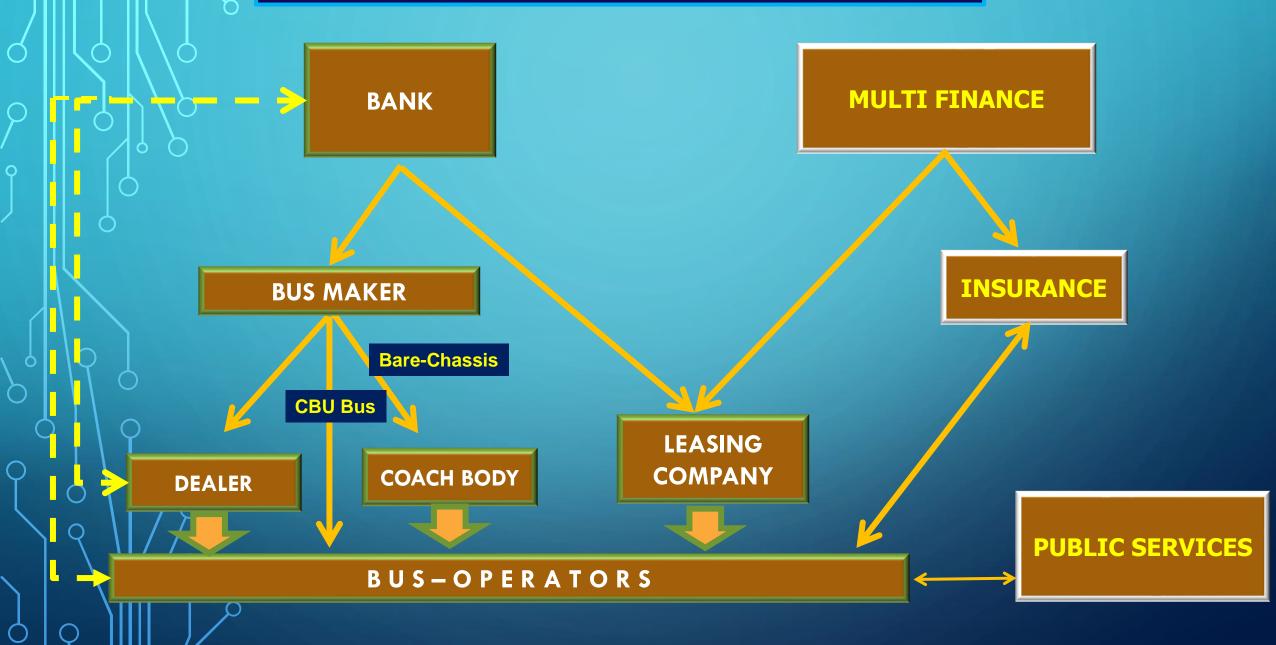

jokro Gearindo 11.PT Pema Meta Presindo 11.PT Subur Djaja Teguh 12.PT Waja Kamajaya Sentosa 13.PT WIKA In-Trade

Q

### **BEV COMPONENTS**



BLDC/PMSM



Hub drive Motor BLDC







Motor Controller







# LIST OF SNI COMPONENTS

- Importer should submit the SNI Certificate for every parts imported with multi HS Code.
- Overseas Manufacturer should apply the SNI certificate to Industrial Dept of Indonesia.
- There is no need SNI certificate in case import of the CKD vehicles set or IKD condition with single HS Code of the whole car.

 Tyre and Wheels up to 20<sup>n</sup> wheel Rim.

- Classes ( Laminated or Tampered )
- Control Cable of Brake, Accelerator.
- Car-Carpet.

Lead Acid Battery ( 6, 12, 24 Volts )

• Etc

### AUTOMOTIVE TAX & COMPANY TAX



### **CITY BUS FINANCIAL SCHEME**



### BUSINESS DEVELOPMENT RELATED TO EV IN INDONESIA

- Car distribution method beside appointed new Dealership also may set up through Market Place for Sales and Rental.
- Multi Finance for New Car and EV Conversion, priority state own companies.
- Energy Business (Battery Swap, Public chargers, Fleet Customer Charging Services, Energy Storage or Smart Grid Energy (Hybrid with renewable energy) also payment system.
- Laboratory Test and certification for Battery Lithium and Electric Motor.
- EV car manufacturing, including OEM Components.
- Upstream material processing from mining of Nickel, Mangaan, Cobalt, Aluminium, Cupper up to finish good of Battery pack and Electric Motors.

# CONCLUSION

- Entry Indonesia market through components manufacturing or Assembly the EV Bus Chassis + coo