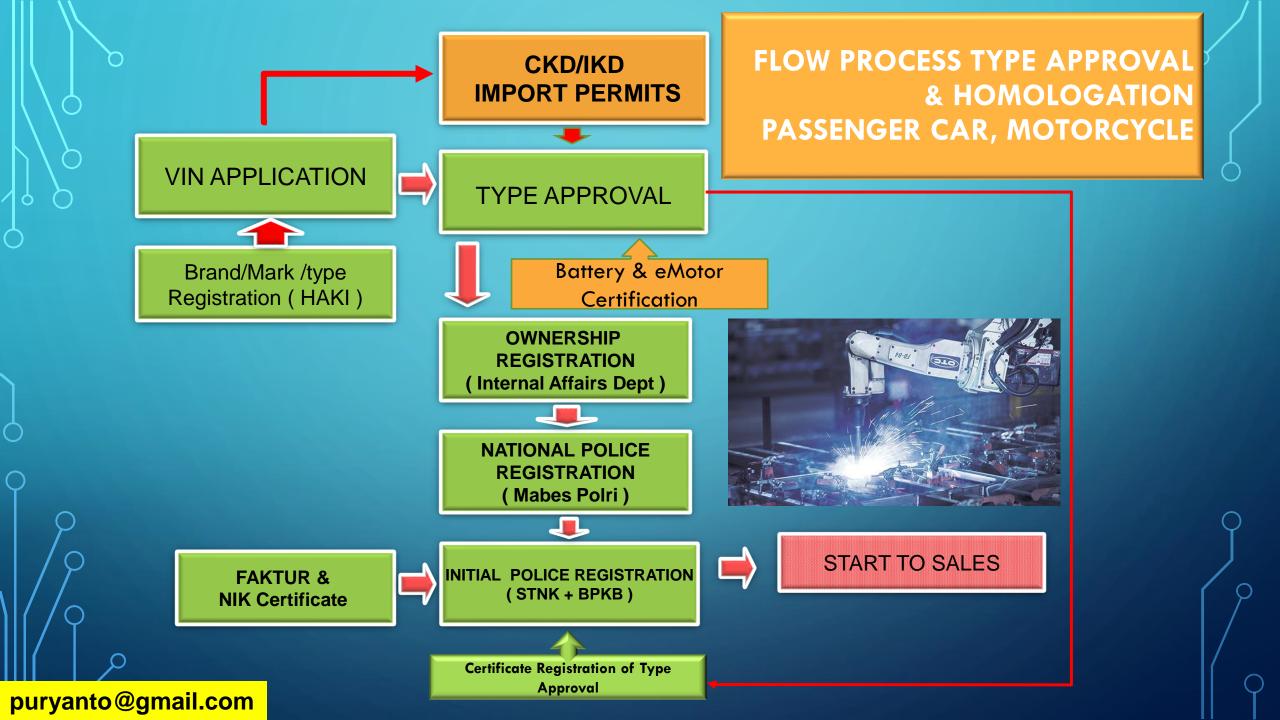

# IMPORT & HOMOLOGATION CBU

# **RELATED SUPPORTING DOCUMENTS** 1. Original brochure, every type. 2. Detail Technical-Specification, every type. 3. Copy Homologation test from principal (origin country), every type. 4. Copy certificates of Battery Lithium & eMotor. 5. Breakdown VIN numbering system (17 digits) 6. FOB Price statement letter. 7. Guarantee Letter of the After Sales Service. 8. Letter Of Bank Reference. 9. Workshop Certification from Succofindo.

## CKD-HOMOLOGATION TIME-SCHEDULE

| NO | Description                                                                                                                                                                                | M1 | M2 | M3 | M4 | M5 |
|----|--------------------------------------------------------------------------------------------------------------------------------------------------------------------------------------------|----|----|----|----|----|
| 01 | <ul> <li>LOCAL VIN APPLICATION</li> <li>Brand Registration copy</li> <li>Contract Assembly copy from 3<sup>rd</sup> party or own manufacturing.</li> <li>VIN Structureprincipal</li> </ul> |    |    |    |    |    |
| 02 | <ul> <li>CKD/IKD Importation Permits (SIINas)</li> <li>Importer Approval Registration</li> <li>Import Permit</li> </ul>                                                                    |    |    |    |    |    |
| 03 | CKD initial Import, Sample Assembly, Trial assembly, Internal Test & Improvement request if any .                                                                                          |    |    |    |    |    |
| 04 | <ul> <li>Type Approval through VTA Online</li> <li>Battery Lithium Certificate principal</li> <li>Electric Motor Certificateprincipal</li> <li>Charging test on the vehicle</li> </ul>     |    |    |    |    |    |
| 05 | Initial SRUT after Type approval.                                                                                                                                                          |    |    |    |    |    |
| 06 | Internal Affairs Registration for ownership, NJKB                                                                                                                                          |    |    |    |    | -  |
| 07 | <ul> <li>Speciment registration and type registration at National Police</li> <li>Sample of Local VIN Certificate</li> <li>Faktur / Ownership form registration</li> </ul>                 |    |    |    |    |    |
| 08 | <ul><li>Initial License plate application.</li><li>Electric Vehicle License Plate No</li></ul>                                                                                             |    |    |    |    |    |