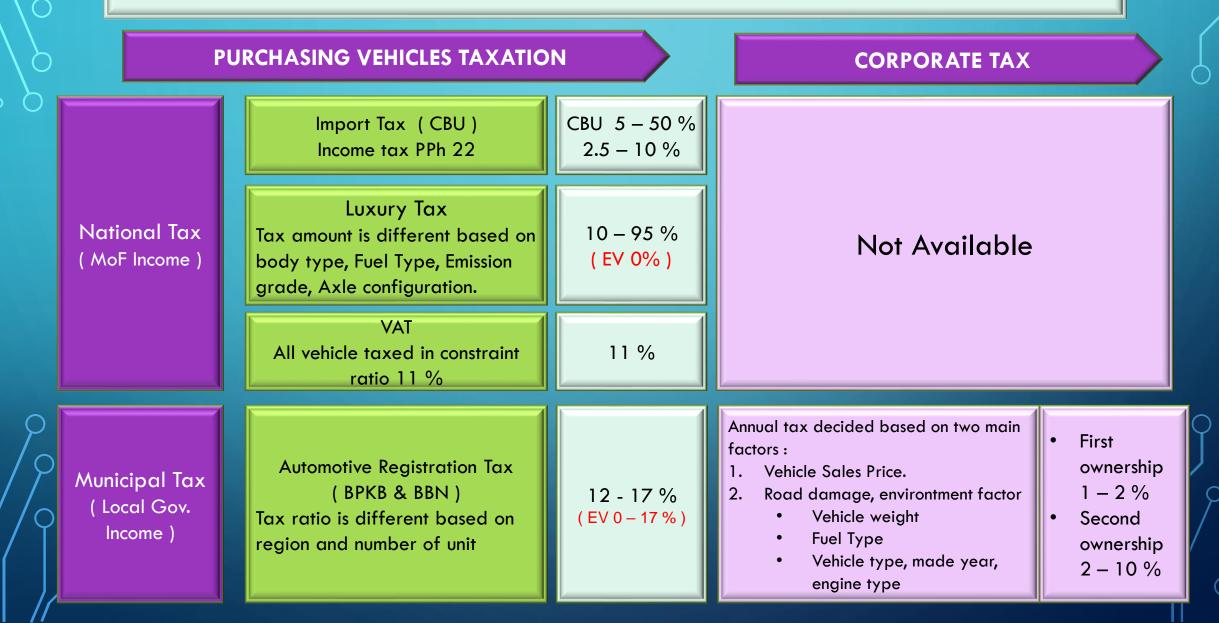

o 9.PT Kyoda Mas Mulia 10.PT Morita Tjokro Gearindo 11.PT Pema Meta Presindo 11.PT Subur Djaja Teguh 12.PT Waja Kamajaya Sentosa 13.PT WIKA In-Trade

Q

### **BEV COMPONENTS**



BLDC/PMSM



Hub drive Motor BLDC







Motor Controller







# LIST OF SNI COMPONENTS

- Importer should submit the SNI Certificate for every parts imported with multi HS Code.
- Overseas Manufacturer should apply the SNI certificate to Industrial Dept of Indonesia.
- There is no need SNI certificate in case import of the CKD vehicles set or IKD condition with single HS Code of the whole car.

 Tyre and Wheels up to 20<sup>n</sup> wheel Rim.

- Classes ( Laminated or Tampered )
- Control Cable of Brake, Accelerator.
- Car-Carpet.

Lead Acid Battery ( 6, 12, 24 Volts )

• Etc

### AUTOMOTIVE TAX & COMPANY TAX



### **CITY BUS FINANCIAL SCHEME**



### BUSINESS DEVELOPMENT RELATED TO EV IN INDONESIA

- Car distribution method beside appointed new Dealership also may set up through Market Place for Sales and Rental.
- Multi Finance for New Car and EV Conversion, priority state own companies.
- Energy Business (Battery Swap, Public chargers, Fleet Customer Charging Services, Energy Storage or Smart Grid Energy (Hybrid with renewable energy) also payment system.
- Laboratory Test and certification for Battery Lithium and Electric Motor.
- EV car manufacturing, including OEM Components.
- Upstream material processing from mining of Nickel, Mangaan, Cobalt, Aluminium, Cupper up to finish good of Battery pack and Electric Motors.

# CONCLUSION

- Entry Indonesia market through components manufacturing