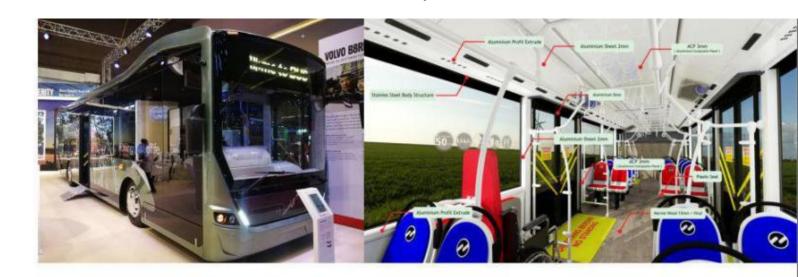

Frame Optimization using FEA

Interior View

**Exterior View** 

## Lightweight and High Durability

- 1.5 tones lighter than galvanized steel bus
- Corrosion proof materials Stainless steel structure and composite material