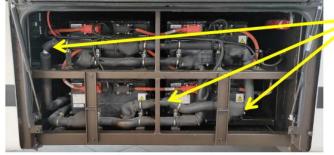

#### Battery & Motor Coolant System

Coolant Pipe

Coolant Pump and Refil Bekerja pada temperature 25-30°C

Motor Coolant