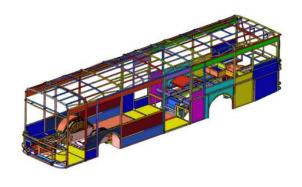

lated** 



**BTS Padang - Nucleus LE** 





**BTS Koetaradja - Nucleus LE** 



**Damri - Discovery** 



**BTS Yogyakarta - Nucleus** 





## Lightweight and High Durability

- 1.5 tones lighter than galvanized steel bus
- Corrosion proof materials Stainless steel structure and composite material





## Lightweight Optimization Result

| Weight per Assembly | Diesel Bus              | Electric Bus            |
|---------------------|-------------------------|-------------------------|
| Chassis             | 5410 kg                 | 8480 kg                 |
| Body                | 6290 kg (Cityline)      | 4480 kg (E-Cityline)    |
| Passengers          | 4260 kg (70 passengers) | 3000 kg (50 passengers) |
| Total Weight        | 15960 kg                | 15960 kg                |







Frame Optimization using FEA

Interior View

**Exterior View** 



# LAKSANA's Solution

Optimized Bus Weight and Lifetime

Laksana launched the First Stainless Steel Structured Bus in Indonesia at Busworld 2019







## In 2020 LAKSANA LAUNCHED 8 Units

Stainless Steel Structured Low Entry Bus for SURABAYA







#### **Ex: Wiring Diagram (EV Bus)**

#### Battery & Motor Coolant System





Coolant Pipe



Coolant Pump and Refil Bekerja pada temperature 25-30°C



Motor Coolant



#### **Ex: Wiring Diagram (EV Bus)**







## New Production (EV Bus) Line Facility









Empowering Indonesia's Electric Bus Revolution: Laksana's Commitment to Sustainable Transportation