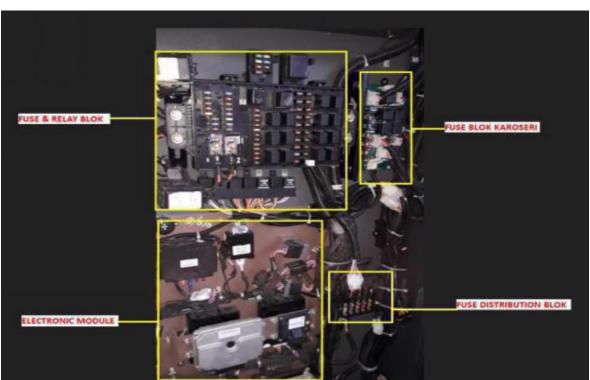

| 8480 kg                 |
| Body                | 6290 kg (Cityline)      | 4480 kg (E-Cityline)    |
| Passengers          | 4260 kg (70 passengers) | 3000 kg (50 passengers) |
| Total Weight        | 15960 kg                | 15960 kg                |







Frame Optimization using FEA

Interior View

**Exterior View** 



# LAKSANA's Solution

Optimized Bus Weight and Lifetime

Laksana launched the First Stainless Steel Structured Bus in Indonesia at Busworld 2019







## In 2020 LAKSANA LAUNCHED 8 Units

Stainless Steel Structured Low Entry Bus for SURABAYA







#### **Ex: Wiring Diagram (EV Bus)**

#### Battery & Motor Coolant System





Coolant Pipe



Coolant Pump and Refil Bekerja pada temperature 25-30°C



Motor Coolant



#### **Ex: Wiring Diagram (EV Bus)**







## New Production (EV Bus) Line Facility









Empowering Indonesia's Electric Bus Revolution: Laksana's Commitment to Sustainable Transportation