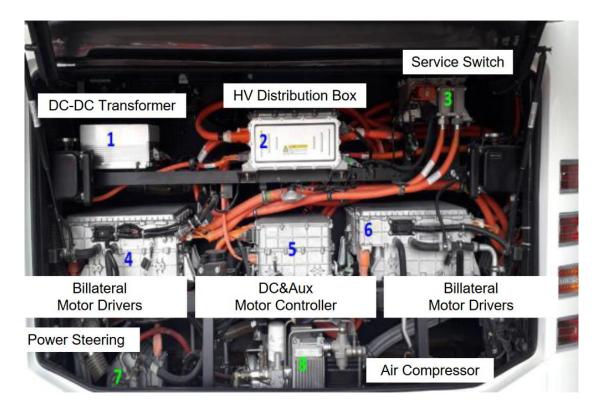

| 8480 kg                 |
| Body                | 6290 kg (Cityline)      | 4480 kg (E-Cityline)    |
| Passengers          | 4260 kg (70 passengers) | 3000 kg (50 passengers) |
| Total Weight        | 15960 kg                | 15960 kg                |







Frame Optimization using FEA

Interior View

**Exterior View** 



# LAKSANA's Solution

Optimized Bus Weight and Lifetime

Laksana launched the First Stainless Steel Structured Bus in Indonesia at Busworld 2019







## In 2020 LAKSANA LAUNCHED 8 Units

Stainless Steel Structured Low Entry Bus for SURABAYA







#### **Ex: Wiring Diagram (EV Bus)**

#### Battery & Motor Coolant System





Coolant Pipe



Coolant Pump and Refil Bekerja pada temperature 25-30°C



Motor Coolant



#### **Ex: Wiring Diagram (EV Bus)**







## New Production (EV Bus) Line Facility









Empowering Indonesia's Electric Bus Revolution: Laksana's Commitment to Sustainable Transportation