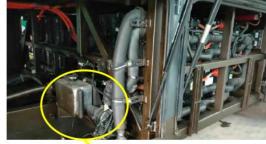

#### Battery & Motor Coolant System

Coolant Pipe

Coolant Pump and Refil Bekerja pada temperature 25-30°C

Motor Coolant