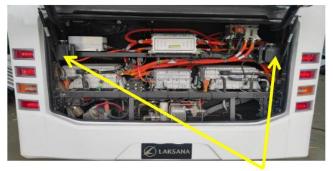

#### Battery & Motor Coolant System

Coolant Pipe

Coolant Pump and Refil Bekerja pada temperature 25-30°C

Motor Coolant