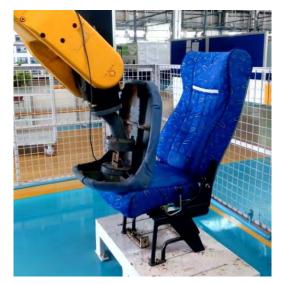

| 038          |        |
|        | 0.000        |        |
|        |              |        |
| 0.000  |              | A      |
| L      |              |        |

#### Seat base

## **Regulatory tests as per AIS 023**



H-Point & Dimension measurement



Seat strength test - H1 H2 test



#### **Energy Dissipation Performance**



## **Strength testing capabilities**



#### Seat belt anchorage test





Grab handle pull off test

#### Bottle Holder pull off test





Sand bag drop test

#### Calf support strength test





Vertical strength test for co- driver



## **Vibration durability testing**



#### Multi-Axis Simulation Table (MAST)



## **Durability / performance testing capabilities**





#### Lateral load test



Seat base frame strength test



#### Armrest drop test



#### Robotic Ingress Egress test



#### Armrest endurance test



Reclining endurance test



## **Prototype capabilities**

#### CNC foam carving





Rapid prototyping

#### Upholstery development



Modular locating table with in-house manual & robotic welding





## **Bus Passenger seats**





## **Premium Seats for coaches**





## Futura deluxe seat with cheek support





#### Standard features





#### **Optional features**





- Reclining backrest with integrated cheek support
- Retractable armrest
- Plastic back cover & side cover
- Plastic leg cover
- 🥩 Grab handle
- 🥩 Coat hanger
- Plastic magazine pouch
- 3 point strap type bottle holder
- Fixed footrest with plastic pads
- Fabric / vinyl upholstery
- Dual port USB charger (optional)
- 2P lap belt (optional)
- Calf-sup