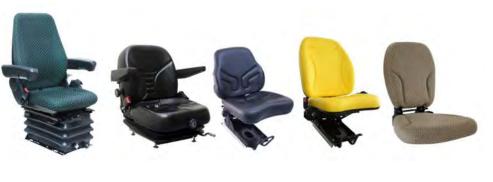

ting and homologation certification.



## **R&D** facilities



## Design

- Catia V5-6 R22,
- Pro E Wildfire 10.
- Autocad R25
- CAE analysis
  - Altair Hyper works V19
- Prototyping
  - CNC Foam carving
  - 3D Printing
- Testing facilities
  - Road condition data acquisition
  - Pressure mapping
  - Multi axis simulation table
- Certification facilities:
  - In house certification (AIS, ADR & ECE)
- Design, Proto & Testing engineers : 52



## **R&D proto and testing capabilities**



#### 3-D Printing







Vibration Test Rig



#### Durability Testing Capabilities





**Sub-System Testing Capabilities** 

> 100% In house test facilities for AIS / ECE / EU / ADR / ISO / IS certification testing.

## **Product designs**





Commercial vehicle seats



Tractor, off-road & Lawn mover



2,3 Wheeler seats and accessories













## **CAE Analysis**



120

80 Time (Ms)

150

200

140

250

11/29





#### Seat strength test

## **Comfort evaluation – Pressure mapping**







#### Backrest

| kg/cm² |              |        |
|--------|--------------|--------|
| 0.250  |              | A<br>V |
| _      |              | _      |
|        | 0.231<br>212 |        |
| 0.     | 192          |        |
| 0.     | 173          |        |
|        | 154          |        |
|        | 135          |        |
|        | .115         |        |
|        | 096          |        |
|        | 077          |        |
|        | 058<br>038   |        |
|        | 038          |        |
|        | 0.000        |        |
|        |              |        |
| 0.000  |              |