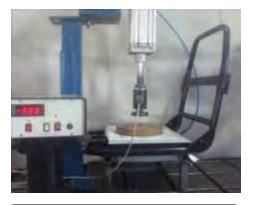

#### Seat strength test

## **Regulatory tests as per AIS 023**

H-Point & Dimension measurement

Seat strength test - H1 H2 test