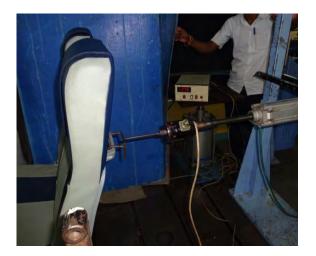

50  |              | A<br>V |
| _      |              | _      |
|        | 0.231<br>212 |        |
| 0.     | 192          |        |
| 0.     | 173          |        |
|        | 154          |        |
|        | 135          |        |
|        | .115         |        |
|        | 096          |        |
|        | 077          |        |
|        | 058<br>038   |        |
|        | 038          |        |
|        | 0.000        |        |
|        |              |        |
| 0.000  |              | A      |
| L      |              |        |

#### Seat base

## **Regulatory tests as per AIS 023**



H-Point & Dimension measurement



Seat strength test - H1 H2 test



#### **Energy Dissipation Performance**



## **Strength testing capabilities**



#### Seat belt anchorage test





Grab handle pull off test

#### Bottle Holder pull off test





Sand bag drop test

#### Calf support strength test





Vertical strength test for co- driver



## **Vibration durability testing**



#### Multi-Axis Simulation Table (MAST)



## **Durability / performance testing capabilities**





#### Lateral load test



Seat base frame strength test



#### Armrest drop test



#### Robotic Ingress Egress test



#### Armrest endurance test



Reclining endurance test



## **Prototype capabilities**

#### CNC foam carving





Rapid prototyping

#### Upholstery development



Modular locating table with in-house manual & robotic welding





## **Bus Passenger seats**





## **Premium Seats for coaches**





## Futura deluxe seat with cheek support





#### Standard features