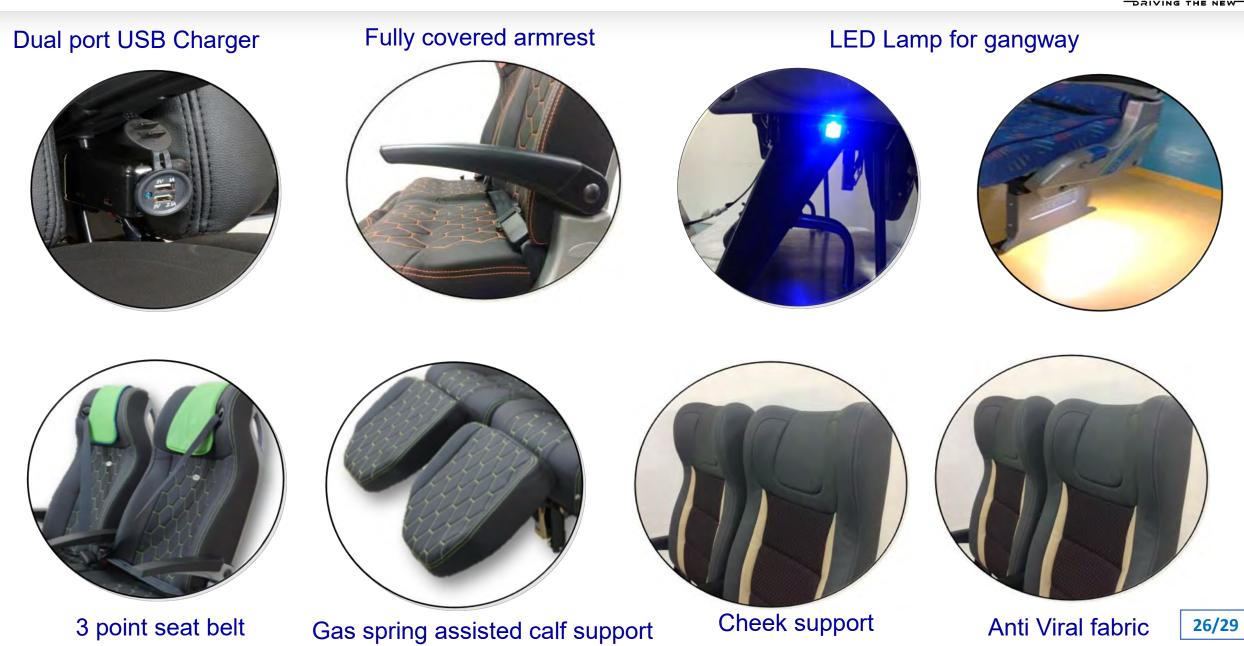

#### Standard features

#### **Optional features**

- Reclining backrest with integrated cheek support
- Retractable armrest
- Plastic back cover & side cover
- Plastic leg cover
- 🥩 Grab handle
- 🥩 Coat hanger
- Plastic magazine pouch
- 3 point strap type bottle holder
- Fixed footrest with plastic pads
- Fabric / vinyl upholstery
- Dual port USB charger (optional)
- 2P lap belt (optional)
- Calf-support Mechanical / Gas assisted mechanism (optional)