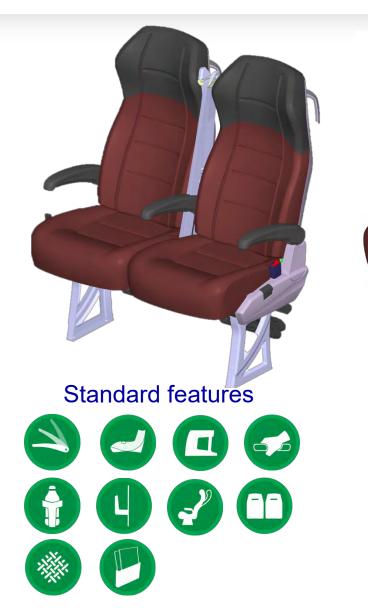

## Futura deluxe seat with cheek support

#### Standard features

#### **Optional features**

- Reclining backrest with integrated cheek support
- Retractable armrest
- Plastic back cover & side cover
- Plastic leg cover
- 🥩 Grab handle
- 🥩 Coat hanger
- Plastic magazine pouch
- 3 point strap type bottle holder
- Fixed footrest with plastic pads
- Fabric / vinyl upholstery
- Dual port USB charger (optional)
- 2P lap belt (optional)
- Calf-support Mechanical / Gas assisted mechanism (optional)