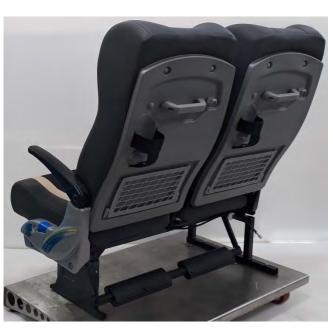

## Mega magnum seat with 3PSB

Standard features

#### **Optional features**

- Reclining backrest
- Retractable armrest
- Plastic back cover & side cover
- 🔮 Twin grab handle
- 🥩 Coat hanger
- Knitted magazine pouch
- 3 point strap type bottle holder
- Fixed footrest with plastic pads
- Dual sensitive 3P seat belt for enhanced safety
- Fabric / vinyl upholstery
- Dual port USB charger (optional)
- Calf-support Mechanical / Gas assisted (optional)
- Gangway LED light (optional)