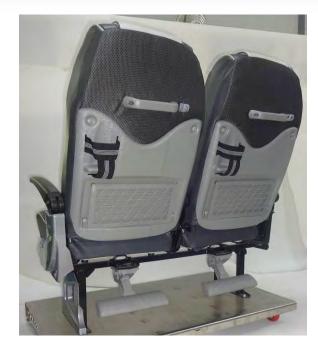

foam carving





Rapid prototyping

#### Upholstery development



Modular locating table with in-house manual & robotic welding





## **Bus Passenger seats**





## **Premium Seats for coaches**





## Futura deluxe seat with cheek support





#### Standard features





#### **Optional features**





- Reclining backrest with integrated cheek support
- Retractable armrest
- Plastic back cover & side cover
- Plastic leg cover
- 🥩 Grab handle
- 🥩 Coat hanger
- Plastic magazine pouch
- 3 point strap type bottle holder
- Fixed footrest with plastic pads
- Fabric / vinyl upholstery
- Dual port USB charger (optional)
- 2P lap belt (optional)
- Calf-support Mechanical / Gas assisted mechanism (optional)

## **Crystal deluxe seat with soft-back**



21/29



#### **Standard features**





#### **Optional features**



- Reclining backrest
- Retractable armrest
- Plastic back cover with soft back on top
- Plastic side cover & leg cover
- Grab handle & coat hanger
- Plastic magazine pouch
- 3 point strap type bottle holder
- It is a position adjustable footrest with plastic pads
- Fabric / vinyl upholstery
- Dual port USB charger (optional)
- 2P lap belt (optional)
- Calf-support Mechanical / Gas assisted mechanism (optional)

## Mega magnum seat with 3PSB





Standard features



#### **Optional features**



- Reclining backrest
- Retractable armrest
- Plastic back cover & side cover
- 🔮 Twin grab handle
- 🥩 Coat hanger
- Knitted magazine pouch
- 3 point strap type bottle holder
- Fixed footrest with plastic pads
- Dual sensitive 3P seat belt for enhanced safety
- Fabric