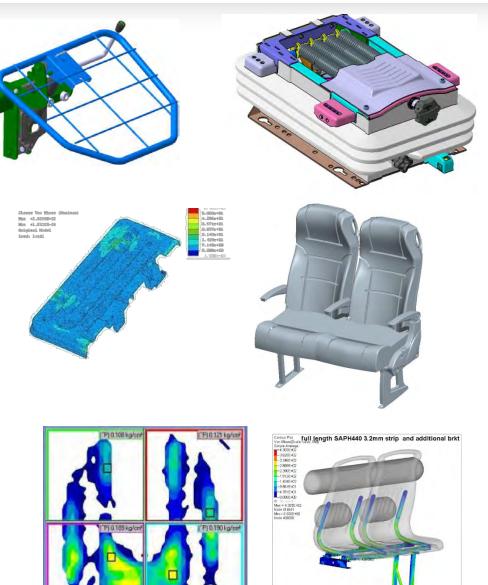

## **R&D** capabilities

Complete design solution provider from concept to serial production with in-house capabilities of design, virtual validation, proto type, tool development, testing and homologation certification.

## Design

- Catia V5-6 R22,
- Pro E Wildfire 10.
- Autocad R25
- CAE analysis
  - Altair Hyper works V19
- Prototyping
  - CNC Foam carving
  - 3D Printing
- Testing facilities
  - Road condition data acquisition
  - Pressure mapping
  - Multi axis simulation table
- Certification facilities:
  - In house certification (AIS, ADR & ECE)
- Design, Proto & Testing engineers : 52

## **Product designs**

Commercial vehicle seats

Tractor, off-road & Lawn mover

2,3 Wheeler seats and accessories