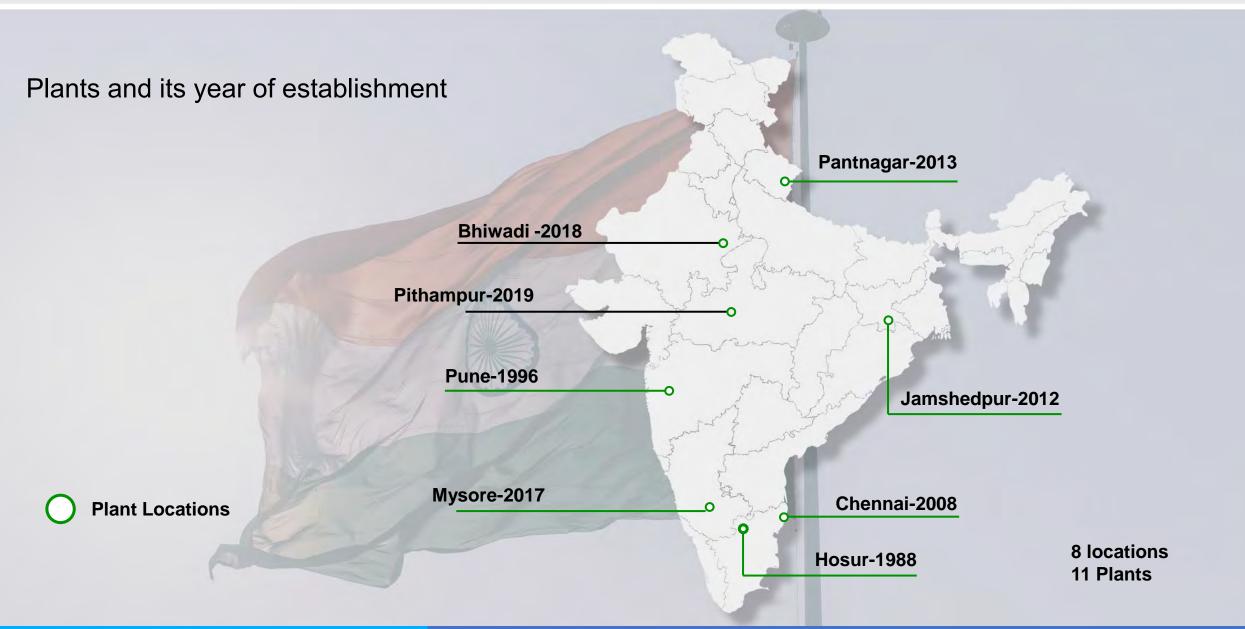

UNO MINDA DRIVING THE NEW **Seating presentation** busworld – South Asia - Jakarta May- 2024

## **UNO Minda Limited – Seating Division**





## **Company overview (UML – SD)**



UML -SD provides a complete seating solutions for automotive applications

Product : Seats for Buses, Tractors, CV's, 2W's & 3W's

Foams & Interior modules for passenger cars

Structural components for CVs and tractors

- Facilities : 8 production plants & 1 R&D center
- Certification : IATF 16949, ISO 14001 & OHSAS 18001
- R&D: 100% In house test lab for AIS, ADR & ECE Certification;
  Registered with Department of Scientific & Industrial Research (DSIR)
  Test facility accredited by NABL as per ISO/IEC 17025:2005;
  Certified by CIRT, ICAT, GARC for Domestic and TUV, VCA for Europe

## **Plant Locations**





#### **ASEAN** Presence





## **Exports locations**





> Enhancing our footprint every year globally and challenging our self to be a global player in the segment

## **R&D** capabilities



Complete design solution provider from concept to serial production with in-house capabilities of design, virtual validation, proto type, tool development, testing and homologation certification.



## **R&D** facilities



## Design

- Catia V5-6 R22,
- Pro E Wildfire 10.
- Autocad R25
- CAE analysis
  - Altair Hyper works V19
- Prototyping
  - CNC Foam carving
  - 3D Printing
- Testing facilities
  - Road condition data acquisition
  - Pressure mapping
  - Multi axis simulation table
- Certification facilities:
  - In house certification (AIS, ADR & ECE)
- Design, Proto & Testing engineers : 52