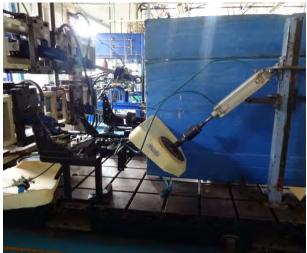

## **Strength testing capabilities**

#### Seat belt anchorage test

Grab handle pull off test