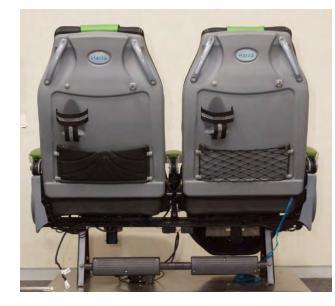

#### Injection Moulded seat

Standard features:

#### Features:

- Plastic grab handle
- Light weight seats
- 🥩 Foam pads
- Upholstery at seating area
- Armrest (Optional)
- Lap belt (Optional)
- Stanchion holder (optional)

**Optional features:** 