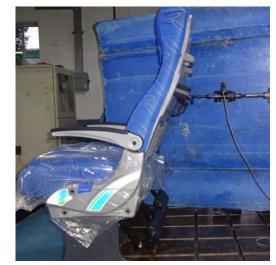

|
|        | 0.231<br>212 |        |
| 0.     | 192          |        |
| 0.     | 173          |        |
|        | 154          |        |
|        | 135          |        |
|        | .115         |        |
|        | 096          |        |
|        | 077          |        |
|        | 058<br>038   |        |
|        | 038          |        |
|        | 0.000        |        |
|        |              |        |
| 0.000  |              | A      |
| L      |              |        |

#### Seat base

## **Regulatory tests as per AIS 023**



H-Point & Dimension measurement



Seat strength test - H1 H2 test



#### **Energy Dissipation Performance**



## **Strength testing capabilities**



#### Seat belt anchorage test





Grab handle pull off test

#### Bottle Holder pull off test





Sand bag drop test

#### Calf support strength test





Vertical strength test for co- driver



## **Vibration durability testing**



#### Multi-Axis Simulation Table (MAST)



## **Durability / performance testing capabilities**





#### Lateral load test



Seat base frame strength test



#### Armrest drop test



#### Robotic Ingress Egress test



#### Armrest endurance test



Reclining endurance test



## **Prototype capabilities**

#### CNC foam carving





Rapid prototyping

#### Upholstery development



Modular locating table with in-house manual & robotic welding





## **Bus Passenger seats**





## **Premium Seats for coaches**





## Futura deluxe seat with cheek support





#### Standard features





#### **Optional features**





- Reclining backrest with i