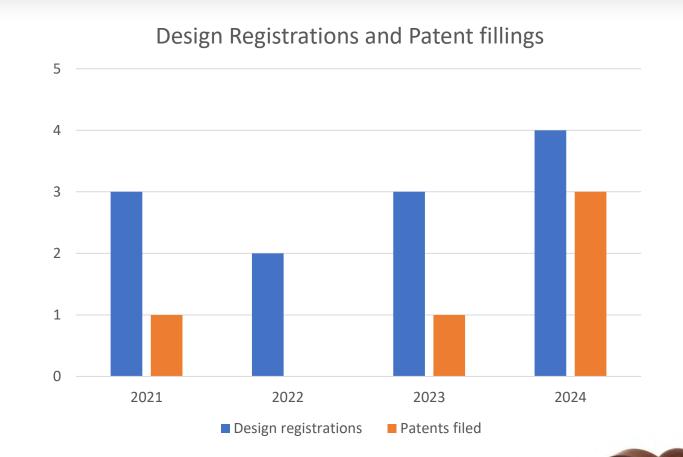

## **Intellectual property**

Seating Division Holding Patents : 7 Design registrations: 36