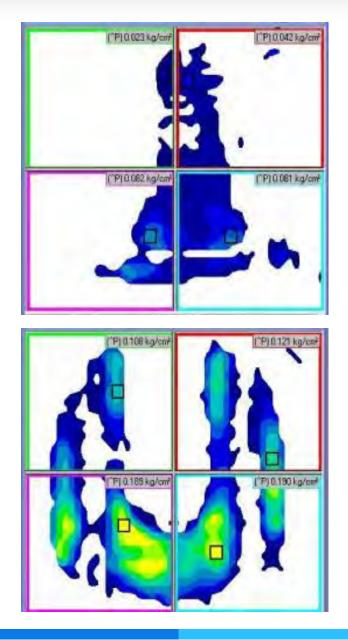

## **Comfort evaluation – Pressure mapping**

#### Backrest

| kg/cm² |              |        |
|--------|--------------|--------|
| 0.250  |              | A<br>V |
| _      |              | _      |
|        | 0.231<br>212 |        |
| 0.     | 192          |        |
| 0.     | 173          |        |
|        | 154          |        |
|        | 135          |        |
|        | .115         |        |
|        | 096          |        |
|        | 077          |        |
|        | 058<br>038   |        |
|        | 038          |        |
|        | 0.000        |        |
|        |              |        |
| 0.000  |              | A      |
| L      |              |        |

#### Seat base