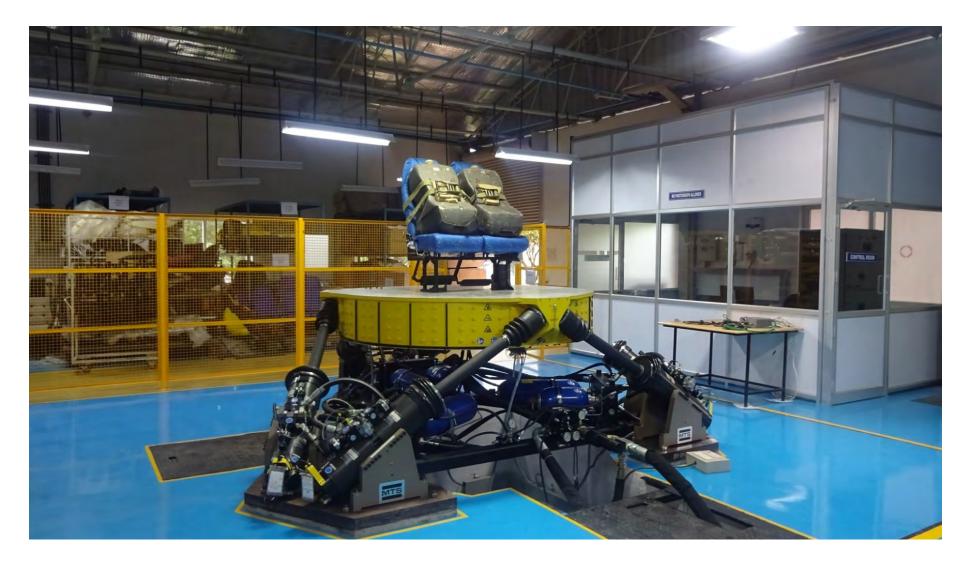

| .115         |        |
|        | 096          |        |
|        | 077          |        |
|        | 058<br>038   |        |
|        | 038          |        |
|        | 0.000        |        |
|        |              |        |
| 0.000  |              | A      |
| L      |              |        |

#### Seat base

## **Regulatory tests as per AIS 023**



H-Point & Dimension measurement



Seat strength test - H1 H2 test



#### **Energy Dissipation Performance**



## **Strength testing capabilities**



#### Seat belt anchorage test





Grab handle pull off test

#### Bottle Holder pull off test





Sand bag drop test

#### Calf support strength test





Vertical strength test for co- driver



## **Vibration durability testing**



#### Multi-Axis Simulation Table (MAST)



## **Durability / performance testing capabilities**





#### Lateral load test



Seat base frame strength test



#### Armrest drop test



#### Robotic Ingress Egress test



#### Armrest endurance test



Reclining endurance test



## **Prototype capabilities**

#### CNC foam carving





Rapid prototyping

#### Upholstery development



Modular locating table with in-house manual & robotic welding





## **Bus Passenger seats**





## **Premium Seats for coaches**





## Futura deluxe seat with cheek support





#### Standard features





#### **Optional features**





- Reclining backrest with integrated cheek support
- Retractable armrest
- Plastic back cover & side cover
- Plastic leg cover
- 🥩 Grab handle
- 🥩 Coat hanger
- Plastic magazine pouch
- 3 point strap type bott