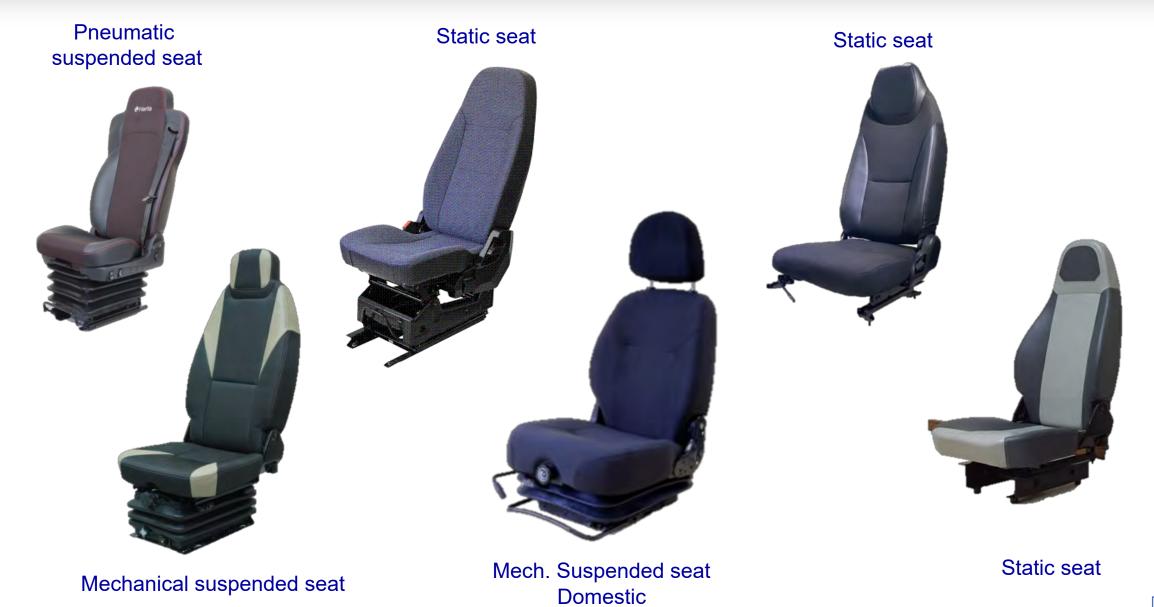

d cheek support
- Retractable armrest
- Plastic back cover & side cover
- Plastic leg cover
- Grab handle with coat hook
- Plastic magazine pouch
- Plastic kick plate
- Plastic bottle holder
- Fabric / vinyl upholstery
- 2P lap belt (optional)
- Mobile holder (Optional)
- Snack Tray(Optional)
- Calf support Mechanical / Gas assisted
- Footrest (2-Point / 3Point)
- Rear USB + Type C Charger (Optional)
- Branding on the back cover
- Ambient Light(Optional)

## **City bus seats**



#### Injection Moulded seat



Standard features:



#### Features:

- Plastic grab handle
- Light weight seats
- 🥩 Foam pads
- Upholstery at seating area
- Armrest (Optional)
- Lap belt (Optional)
- Stanchion holder (optional)

**Optional features:** 







## **Details of features**





## **Driver seats**





## **Intellectual property**





Seating Division Holding Patents : 7 Design registrations: 36







#### DRIVING THE NEW

## Thank You

#### **Corporate Office**

Address: Village Nawada Fatehpur, P.O. Sikanderpur Badda, Manesar, Gurgaon – 122004, India. Website: www.unominda.com Email ID: sksreeram@unominda.com

Follow us on social media. Links below