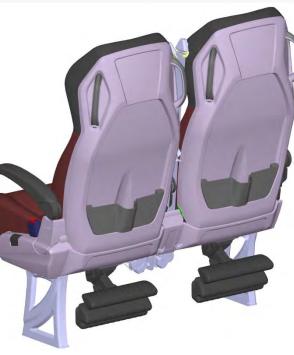

## Futura deluxe seat with cheek support

#### Standard features

#### **Optional features**

- Reclining backrest with integrated cheek support
- Retractable armrest
- Plastic back cover & side cover
- Plastic leg cover
- 🥩 Grab handle
- 🥩 Coat hanger
- Plastic magazine pouch
- 3 point strap type bottle holder
- Fixed footrest with plastic pads
- Fabric / vinyl upholstery
- Dual port USB charger (optional)
- 2P lap belt (optional)
- Calf-support Mechanical / Gas assisted mechanism (optional)