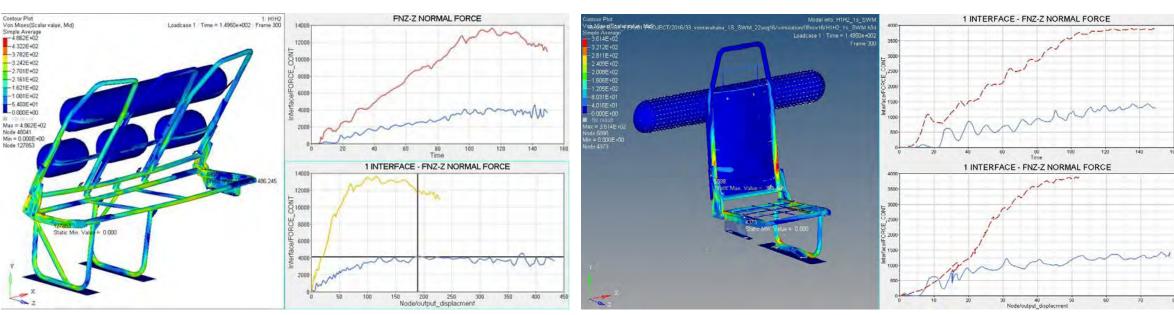

ocad R25
- CAE analysis
  - Altair Hyper works V19
- Prototyping
  - CNC Foam carving
  - 3D Printing
- Testing facilities
  - Road condition data acquisition
  - Pressure mapping
  - Multi axis simulation table
- Certification facilities:
  - In house certification (AIS, ADR & ECE)
- Design, Proto & Testing engineers : 52



## **R&D proto and testing capabilities**



#### 3-D Printing







Vibration Test Rig



#### Durability Testing Capabilities





**Sub-System Testing Capabilities** 

> 100% In house test facilities for AIS / ECE / EU / ADR / ISO / IS certification testing.

## **Product designs**





Commercial vehicle seats



Tractor, off-road & Lawn mover



2,3 Wheeler seats and accessories













## **CAE Analysis**



120

80 Time (Ms)

150

200

140

250

11/29





#### Seat strength test

## **Comfort evaluation – Pressure mapping**







#### Backrest

| kg/cm² |              |        |
|--------|--------------|--------|
| 0.250  |              | A<br>V |
| _      |              | _      |
|        | 0.231<br>212 |        |
| 0.     | 192          |        |
| 0.     | 173          |        |
|        | 154          |        |
|        | 135          |        |
|        | .115         |        |
|        | 096          |        |
|        | 077          |        |
|        | 058<br>038   |        |
|        | 038          |        |
|        | 0.000        |        |
|        |              |        |
| 0.000  |              | A      |
| L      |              |        |

#### Seat base

## **Regulatory tests as per AIS 023**



H-Point & Dimensi