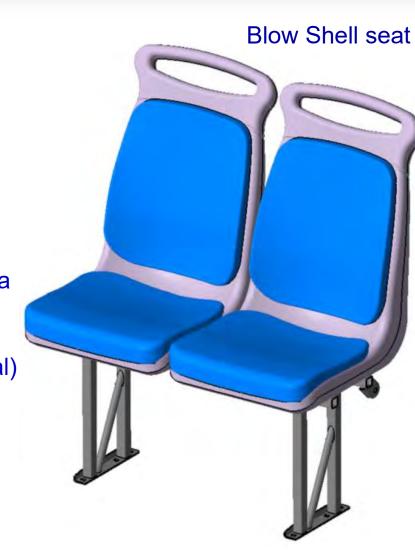

ptional features**





- Reclining backrest with integrated cheek support
- Retractable armrest
- Plastic back cover & side cover
- Plastic leg cover
- Grab handle with coat hook
- Plastic magazine pouch
- Plastic kick plate
- Plastic bottle holder
- Fabric / vinyl upholstery
- 2P lap belt (optional)
- Mobile holder (Optional)
- Snack Tray(Optional)
- Calf support Mechanical / Gas assisted
- Footrest (2-Point / 3Point)
- Rear USB + Type C Charger (Optional)
- Branding on the back cover
- Ambient Light(Optional)

## **City bus seats**



#### Injection Moulded seat



Standard features:



#### Features:

- Plastic grab handle
- Light weight seats
- 🥩 Foam pads
- Upholstery at seating area
- Armrest (Optional)
- Lap belt (Optional)
- Stanchion holder (optional)

**Optional features:** 







## **Details of features**





## **Driver seats**





## **Intellectual property**





Seating Division Holding Patents : 7 Design registrations: 36







#### DRIVING THE NEW

## Thank You

#### **Corporate Office**

Address: Village Nawada Fatehpur, P.O. Sikanderpur Badda, Manesar, Gurgaon – 122004, India. Website: www.unominda.com Email ID: sksreeram@unominda.com

Follow us on social media. Links below