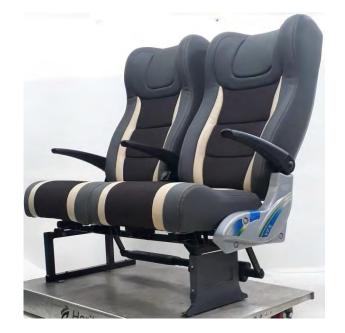

## **Executive (910) deluxe bus seat**

23/29

- Reclining backrest
- Retractable armrest
- Plastic back cover
- Plastic side cover
- Grab handle & coat hanger
- Plastic magazine pouch
- 3 point strap type bottle holder
- Fabric / vinyl upholstery
- Dual port USB charger (optional)
- Base model : 2P lap belt version
- 3P seat belt version (Optional)