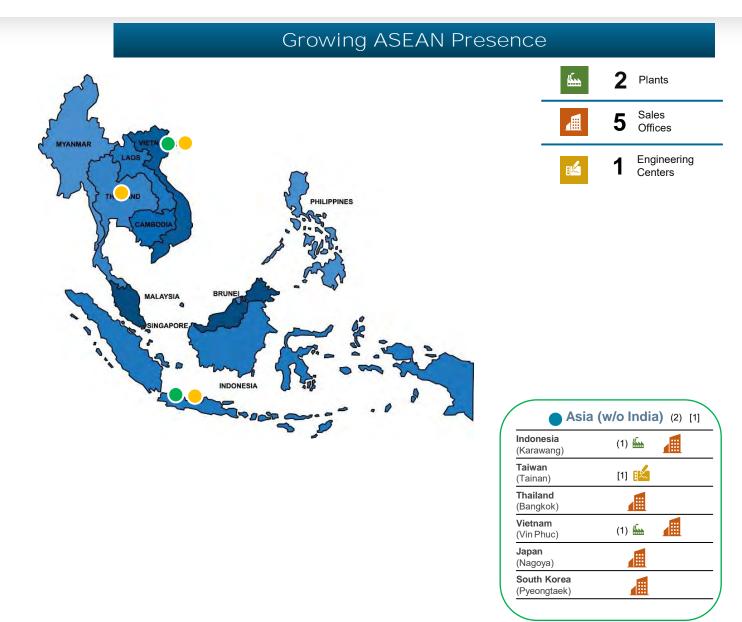

Seating presentation** busworld – South Asia - Jakarta May- 2024

## **UNO Minda Limited – Seating Division**





## **Company overview (UML – SD)**



UML -SD provides a complete seating solutions for automotive applications

Product : Seats for Buses, Tractors, CV's, 2W's & 3W's

Foams & Interior modules for passenger cars

Structural components for CVs and tractors

- Facilities : 8 production plants & 1 R&D center
- Certification : IATF 16949, ISO 14001 & OHSAS 18001
- R&D: 100% In house test lab for AIS, ADR & ECE Certification;
  Registered with Department of Scientific & Industrial Research (DSIR)
  Test facility accredited by NABL as per ISO/IEC 17025:2005;
  Certified by CIRT, ICAT, GARC for Domestic and TUV, VCA for Europe

## **Plant Locations**





#### **ASEAN** Presence





## **Exports locations**





> Enhancing our footprint every year globally and challenging our self to be a global player in the segment

## **R&D** capabilities



Complete design solution provider from concept to serial production with in-house capabilities of design, virtual validation, proto type, tool development, testing and homologation certification.



## **R&D** facilities



## Design

- Catia V5-6 R22,
- Pro E Wildfire 10.
- Autocad R25
- CAE analysis
  - Altair Hyper works V19
- Prototyping
  - CNC Foam carving
  - 3D Printing
- Testing facilities
  - Road condition data acquisition
  - Pressure mapping
  - Multi axis simulation table
- Certification facilities:
  - In house certification (AIS, ADR & ECE)
- Design, Proto & Testing engineers : 52



## **R&D proto and testin