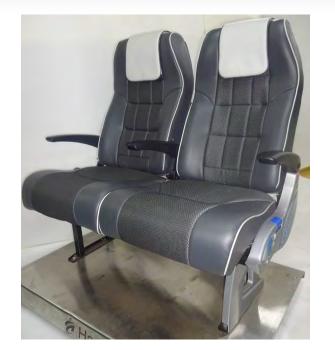

## **Executive (910) deluxe bus seat**

23/29

- Reclining backrest
- Retractable armrest
- Plastic back cover
- Plastic side cover
- Grab handle & coat hanger
- Plastic magazine pouch
- 3 point strap type bottle holder
- Fabric / vinyl upholstery
- Dual port USB charger (optional)
- Base model : 2P lap belt version
- 3P seat belt version (Optional)