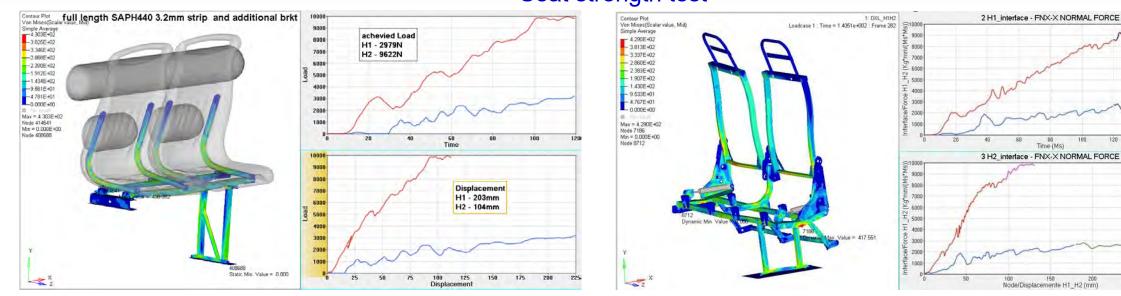

#### Seat strength test

## **Regulatory tests as per AIS 023**

H-Point & Dimension measurement

Seat strength test - H1 H2 test