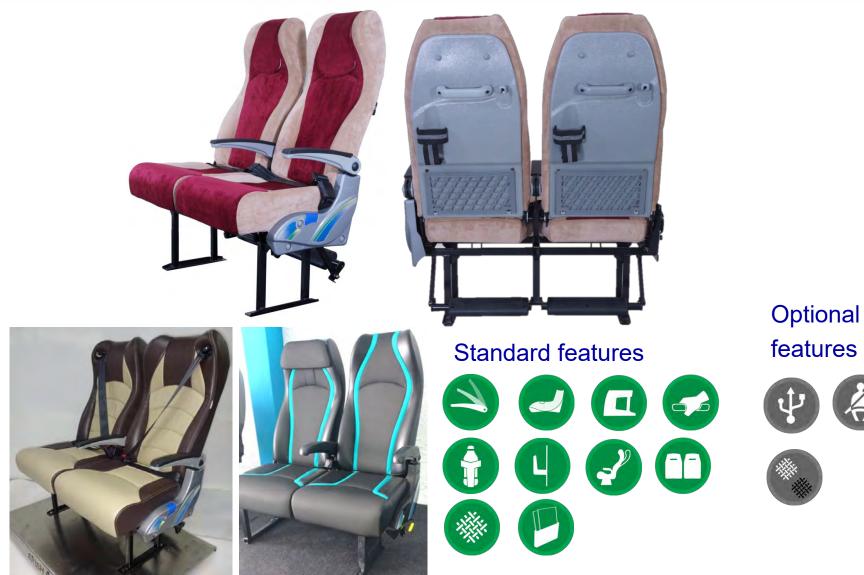

## Mega magnum seat with 3PSB

Standard features

#### **Optional features**

- Reclining backrest
- Retractable armrest
- Plastic back cover & side cover
- 🔮 Twin grab handle
- 🥩 Coat hanger
- Knitted magazine pouch
- 3 point strap type bottle holder
- Fixed footrest with plastic pads
- Dual sensitive 3P seat belt for enhanced safety
- Fabric / vinyl upholstery
- Dual port USB charger (optional)
- Calf-support Mechanical / Gas assisted (optional)
- Gangway LED light (optional)