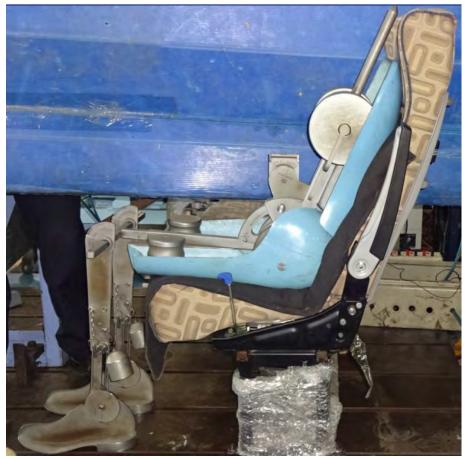

## **Regulatory tests as per AIS 023**

H-Point & Dimension measurement

Seat strength test - H1 H2 test

## **Strength testing capabilities**