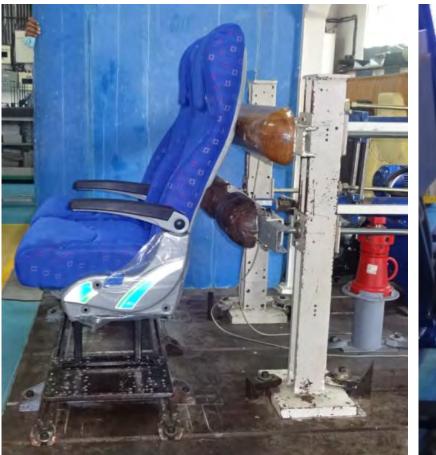

– Pressure mapping**







#### Backrest

| kg/cm² |              |        |
|--------|--------------|--------|
| 0.250  |              | A<br>V |
| _      |              | _      |
|        | 0.231<br>212 |        |
| 0.     | 192          |        |
| 0.     | 173          |        |
|        | 154          |        |
|        | 135          |        |
|        | .115         |        |
|        | 096          |        |
|        | 077          |        |
|        | 058<br>038   |        |
|        | 038          |        |
|        | 0.000        |        |
|        |              |        |
| 0.000  |              | A      |
| L      |              |        |

#### Seat base

## **Regulatory tests as per AIS 023**



H-Point & Dimension measurement



Seat strength test - H1 H2 test



#### **Energy Dissipation Performance**



## **Strength testing capabilities**



#### Seat belt anchorage test





Grab handle pull off test

#### Bottle Holder pull off test





Sand bag drop test

#### Calf support strength test





Vertical strength test for co- driver



## **Vibration durability testing**



#### Multi-Axis Simulation Table (MAST)



## **Durability / performance testing capabilities**





#### Lateral load test



Seat base frame strength test



#### Armrest drop test



#### Robotic Ingress Egress test



#### Armrest endurance test



Reclining endurance test



## **Prototype capabilities**

#### CNC foam carving





Rapid prototyping

#### Upholstery development



Modular locating table with in-house manual & robotic welding





## **Bus Passenger sea