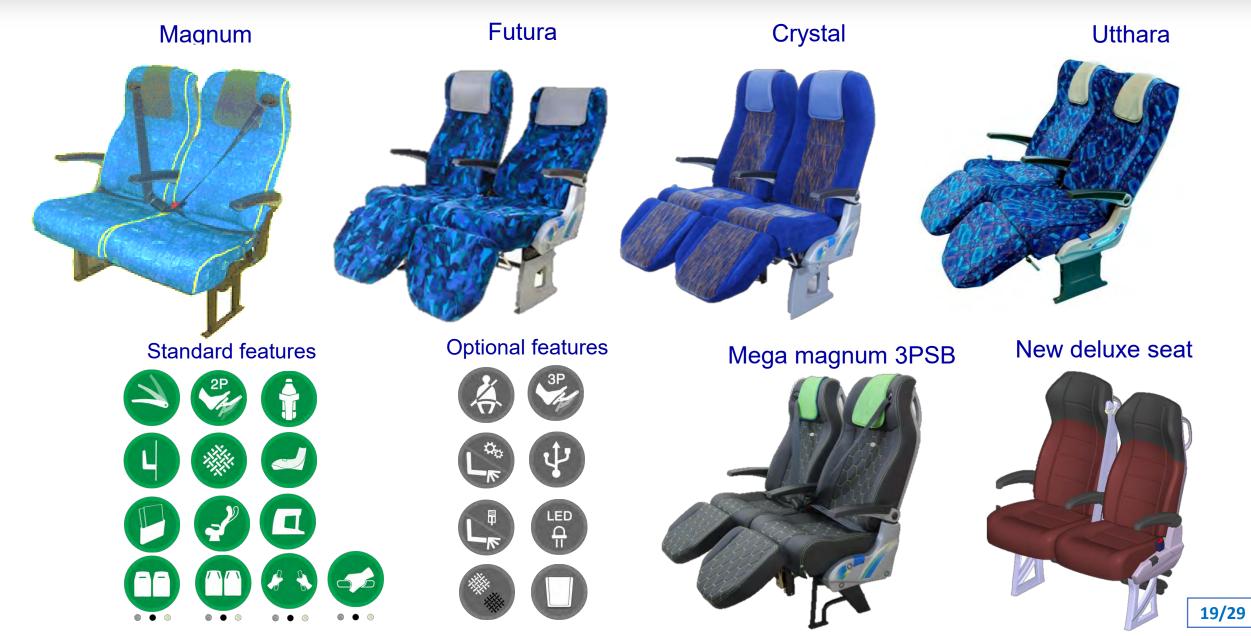

## **Premium Seats for coaches**

## Futura deluxe seat with cheek support

#### Standard features

#### **Optional features**

- Reclining backrest with integrated cheek support
- Retractable armrest
- Plastic back cover & side cover
- Plastic leg cover
- 🥩 Grab handle
- 🥩 Coat hanger
- Plastic magazine pouch
- 3 point strap type bottle holder
- Fixed footrest with plastic pads
- Fabric / vinyl upholstery
- Dual port USB charger (optional)
- 2P lap belt (optional)
- Calf-support Mechanical / Gas assisted mechanism (optional)

## **Crystal deluxe seat with soft-back**

21/29

#### **Standard features**

#### **Optional features**

- Reclining backrest
- Retractable armrest
- Plastic back cover with soft back on top
- Plastic side cover & leg cover
- Grab handle & coat hanger
- Plastic magazine pouch
- 3 point strap type bottle holder
- It is a position adjustable footrest with plastic pads
- Fabric / vinyl upholstery
- Dual port USB charger (optional)
- 2P lap belt (optional)
- Calf-support Mechanical / Gas assisted mechanism (optional)

## Mega magnum seat with 3PSB

Standard features

#### **Optional features**

- Reclining backrest
- Retractable armrest
- Plastic back cover & side cover
- 🔮 Twin grab handle
- 🥩 Coat hanger
- Knitted magazine pouch
- 3 point strap type bottle holder
- Fixed footrest with plastic pads
- Dual sensitive 3P seat belt for enhanced safety
- Fabric / vinyl upholstery
- Dual port USB charger (optional)
- Calf-support Mechanical / Gas assisted (optional)
- Gangway LED light (optional)

## New deluxe seat

#### **Optional features**

- Reclining backrest with integrated cheek support
- Retractable armrest
- Plastic back cover & side cover
- Plastic leg cover
- Grab handle with coat hook
- Plastic magazine pouch
- Plastic kick plate
- Plastic bottle holder
- Fabric / vinyl upholstery
- 2P lap belt (optional)
- Mobile holder (Optional)
- Snack Tray(Optional)
- Calf support Mechanical / Gas assisted
- Footrest (2-Point / 3Point)
- Rear USB + Type C Charger (Optional)
- Branding on the back cover
- Ambient Light(Optional)